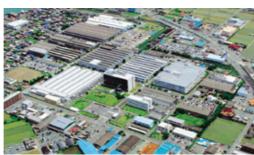

## Facility & Equipment

Ise plant is fully equipped with manufacturing tools and machines for the Aerospace key components.

■ Aerospace Production Exclusive Building in Ise plant

Ground Floor: Machining, Testing, Shipping

2nd Floor: Manufacturing, Assembling, Special Processing (Clean Rooms)

3nd Floor: Engineering, Administration, Experimenting, Repairing

#### Main Features

- Fully Air-Conditioned Environment
- Anti-Dust Environment
- Isolated High-Accuracy Machining Room
- Clean Room Facilities
- Complete Facility for Development Test