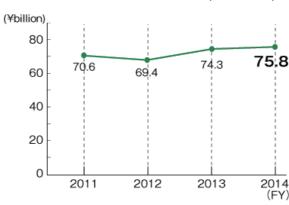

### Sales Amount

### JPY 82.0 billion / Outlook in 2015fy (USD 683 million) (\$1 = \$120)