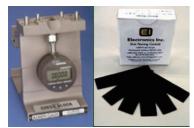

# **Outline of Business**

- Shot-peening processing of aerospace parts under contract
  - Nadcap (surface enhancement)
- Sales of Almen strip, Almen gage and Magna valves for the aerospace industry
  - TOYO SEIKO is a distributor of Electronics Inc. (US shot-peening products) in Japan.
- Sales of Conditioned Cut Wire (aerospace approved)
- Sales of Coverage Checker
- **■** Residual Stress Measurement

#### **Aerospace Division**

- Shot-peening processing equipment
- Large wheel type (Parts size: 900×1100mm)
- Large air type (Robot) (Parts size: 1000×1500mm)
- Small wheel type (Parts size: 200×500mm)
- Small manual air type (2 machines)
- Inspection devices
- · Two X-ray diffractometers for residual stress measurement
- · Almen gage, Ro-Tap sieve shaker