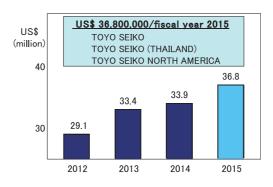

#### Sales Amount

We also have peening machines for automobile parts.

(A total of 12 peening machines for aerospace & automobile parts)