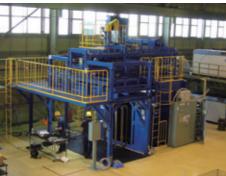

#### **Aerospace Division**

- Shot-peening processing equipment
- Large wheel type (Parts size: 900×1100mm)
- Large air type (Robot) (Parts size: 1000×1500mm)
- Small wheel type (Parts size: 200×500mm)
- Small manual air type (2 machines)
- Inspection devices
- · Two X-ray diffractometers for residual stress measurement
- · Almen gage, Ro-Tap sieve shaker