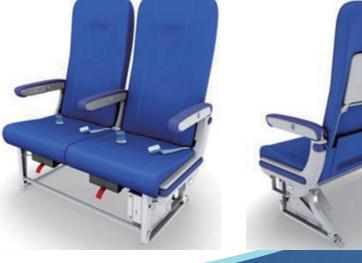

In April 2015, Toyota Boshoku delivered its very first aircraft passenger seats to All Nippon Airways Co., Ltd. (ANA), Japan's leading and only 5-star airline. The seats are installed on ANA B767-300 aircraft for domestic service.

The project brought together ANA's experience and expertise in the aviation sector, with Toyota Boshoku's high-quality craftsmanship and manufacturing capabilities, which have been refined over decades of experience providing seats for a variety of automobile lines.

# **Our Strengths**

Our new aircraft passenger seat is ergonomically developed for comfort across a wide range of body sizes and types, based on Toyota Boshoku's experience designing seats for customers around the world, which have included compact, luxury and racing cars.