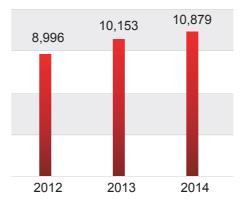

# Sales Amount

Total consolidated fiscal year sales in US million dollars (1 = 120)