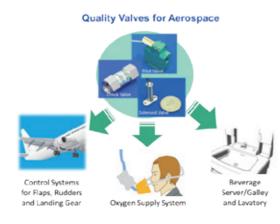

#### **Outline of Business**

- Solenoid valves, check valves and pilot valves for hydraulic or pneumatic systems
- Air/gas valves for ventilation and oxygen supply systems
- Pinch valves and liquid control devices for beverage service, galley and lavatory equipment
- Proportional valves for fuel control
- Electrical actuators (solenoids)
- Precisely machined metallic and plastic parts
- Various fluid control devices for space experiments