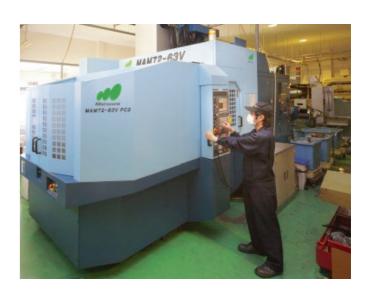

#### Machining Centers:

| FANUC      |    |      |        | Robo    | drill X4 |
|------------|----|------|--------|---------|----------|
| Matsuura   |    | FΧ   | -5 (20 | ,000 \$ | S/S) X3  |
| Matsuura   | FX | -5 ( | 5-Axis | , 30,0  | 000 s/s  |
| Matsuura   |    |      | AM72   | -63V    | (5-axis) |
| Matsuura   |    |      |        | M       | IC500V   |
| Toyotakoki |    |      |        |         | FH50E    |