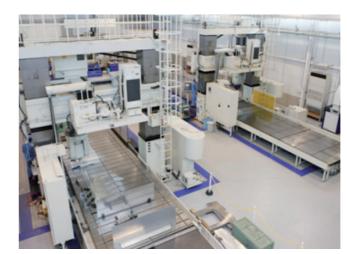

## Facility & Equipment

| Group                              | Specifications (X Y Z)                      | Maker             | Number | Model name                          |
|------------------------------------|---------------------------------------------|-------------------|--------|-------------------------------------|
| 5-axis machining center            | 324×114×56" [max.]<br>(8,250×2,900×1,450mm) | SNK               | 6      | RB300F, 250F, 200F<br>MILLAC 1000VH |
| 3-axis machining center            | 62×24×22" [max.]<br>(1,600×610×560mm)       | Okuma             | 9      | MILLAC 611V2, 561V                  |
| CNC 3-dimensional measuring device | 35×62×23" [max.]<br>(900×1,600×600mm)       | Mitutoyo          | 1      | Crysta-Ape×916                      |
| Laser tracker                      | -                                           | API               | 1      | Tracker3                            |
| 3D CAD                             | CATIA V5                                    | Dassault Systemes | 8      | ASO, HD2                            |
| 5-axis 3D CAM                      | Mastercam                                   | CNC<br>Software   | 6      | 5-axis                              |